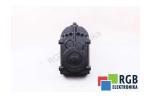

## Repair FH57 CM71L/BR/HR/TF/AS1H/SB60 SEW EURODRIVE

We will repair every SEW EURODRIVE device. If you cannot find the device that interests you, please contact us. We collect the devices free of charge via a courier or in person, thanks to which we are able to carry out the repair within several hours. We will diagnose your equipment for free, and if you do not decide on our service, you will not incur any costs. We offer 24 months warranty for all completed repairs. We are available 24/7, also at weekends and on holidays. Call us 24/7: +48 71 750 09 77 and receive immediate help.

## **SPECIFICATIONS**

MANUFACTURER SEW EURODRIVE

MODEL FH57 CM71L/BR/HR/TF/AS1H/SB60

CATEGORY AC and DC motors

WEIGHT 42.0 kg